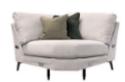

W- 220 cm H- 87cm D- 103cm

W- 98cm H- 87cm D- 103cm

Accent Chair

Cuddler

W- 79cm H- 89cm D- 89cm

W- 132cm H- 87cm D- 103cm

Designer Stool

Storage Stool