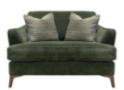

## **Ella Sofa Range**

www.beadlecromeinteriors.co.uk

2 Seater

2.5 Seater

W- 170cm H- 87cm D- 103cm

W- 196cm H- 87cm D- 103cm

3 Seater

Chair