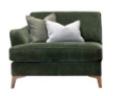

## **Ella Sofa Range**

www.beadlecromeinteriors.co.uk

2 Seater

2.5 Seater

W- 170cm H- 87cm D- 103cm

W- 196cm H- 87cm D- 103cm

3 Seater

Chair

W- 220 cm H- 87cm D- 103cm

W- 98cm H- 87cm D- 103cm

Accent Chair

Cuddler

W- 79cm H- 89cm D- 89cm

W- 132cm H- 87cm D- 103cm

Designer Stool

Storage Stool