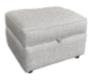

W- 220 cm H- 87cm D- 103cm

W- 98cm H- 87cm D- 103cm

Accent Chair

Cuddler

W- 79cm H- 89cm D- 89cm

W- 132cm H- 87cm D- 103cm

Designer Stool

Storage Stool

W- 90cm H- 30cm D- 90cm

W- 65cm H- 46cm D- 56cm

Centre Unit

W- 78cm H- 87cm D- 103cm

Corner

W- 118cm H- 87cm D- 118cm

LHF/RHF 2 seater end

W- 151cm H- 87cm D- 103cm