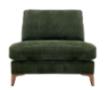

## **Ella Sofa Range**

www.beadlecromeinteriors.co.uk

2 Seater

2.5 Seater

W- 170cm H- 87cm D- 103cm

W- 196cm H- 87cm D- 103cm

3 Seater

Chair

W- 220 cm H- 87cm D- 103cm

W- 98cm H- 87cm D- 103cm

Accent Chair

Cuddler

W- 79cm H- 89cm D- 89cm

W- 132cm H- 87cm D- 103cm

Designer Stool

Storage Stool