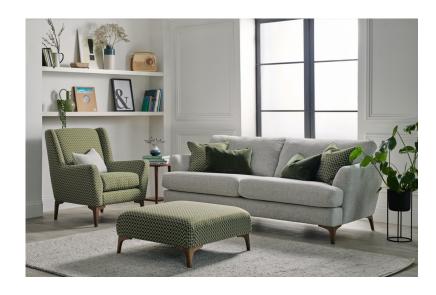

## **Ella Sofa Range**

www.beadlecromeinteriors.co.uk

2 Seater

2.5 Seater

W- 170cm H- 87cm D- 103cm

W- 196cm H- 87cm D- 103cm

3 Seater

Chair

W- 220 cm H- 87cm D- 103cm

W- 98cm H- 87cm D- 103cm

Accent Chair

Cuddler

W- 79cm H- 89cm D- 89cm

W- 132cm H- 87cm D- 103cm

Designer Stool

Storage Stool