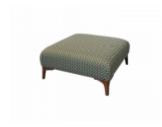

W- 220 cm H- 87cm D- 103cm

W- 98cm H- 87cm D- 103cm

Accent Chair

Cuddler

W- 79cm H- 89cm D- 89cm

W- 132cm H- 87cm D- 103cm

Designer Stool

Storage Stool