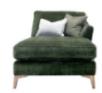

W- 220 cm H- 87cm D- 103cm

W- 98cm H- 87cm D- 103cm

Accent Chair

Cuddler

W- 79cm H- 89cm D- 89cm

W- 132cm H- 87cm D- 103cm

Designer Stool

Storage Stool

LHF/RHF cuddler end

W- 114cm H- 87cm D- 103cm

LHF/RHF 3 seater end

W- 202cm H- 87cm D- 103cm

LHF/RHF 2.5 seater end

W- 177cm H- 87cm D- 103cm

LHF/RHF chaise end

W- 100cm H- 87cm D- 161cm