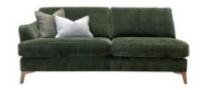

## **Ella Sofa Range**

www.beadlecromeinteriors.co.uk

2 Seater

2.5 Seater

W- 170cm H- 87cm D- 103cm

W- 196cm H- 87cm D- 103cm

3 Seater

Chair