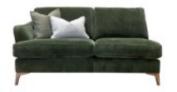

## **Ella Sofa Range**

www.beadlecromeinteriors.co.uk

2 Seater

2.5 Seater

W- 170cm H- 87cm D- 103cm

W- 196cm H- 87cm D- 103cm

3 Seater

Chair