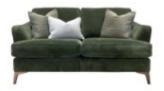

## **Ella Sofa Range**

www.beadlecromeinteriors.co.uk

2 Seater

2.5 Seater

W- 170cm H- 87cm D- 103cm

W- 196cm H- 87cm D- 103cm

3 Seater

Chair

W- 220 cm H- 87cm D- 103cm

W- 98cm H- 87cm D- 103cm

Accent Chair

Cuddler

W- 79cm H- 89cm D- 89cm

W- 132cm H- 87cm D- 103cm

Designer Stool

Storage Stool