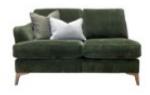

## **Ella Sofa Range**

www.beadlecromeinteriors.co.uk

2 Seater

2.5 Seater

W- 170cm H- 87cm D- 103cm

W- 196cm H- 87cm D- 103cm

3 Seater

Chair