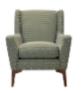

W- 220 cm H- 87cm D- 103cm

W- 98cm H- 87cm D- 103cm

Accent Chair

Cuddler

W- 79cm H- 89cm D- 89cm

W- 132cm H- 87cm D- 103cm

Designer Stool

Storage Stool