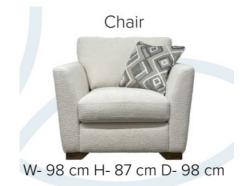

W- 161 cm H- 87 cm D- 106 cm

W- 95 cm H- 87 cm D- 103 cm

W- 103 cm H- 87 cm D- 103 cm

W- 80 cm H- 38 cm D- 80 cm