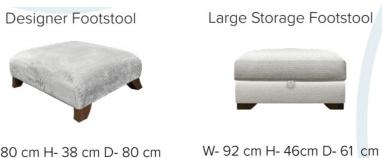

W- 161 cm H- 87 cm D- 106 cm

W- 95 cm H- 87 cm D- 103 cm

W- 103 cm H- 87 cm D- 103 cm

W- 80 cm H- 38 cm D- 80 cm