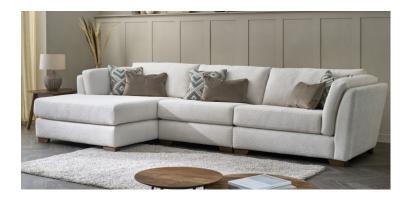

## Lounge Sofa Range

Beadle Crome Interiors Town Centre 44/52 Oxford Road Reading Berkshire RG1 7LA T 0118 958 1356 W www.beadlecromeinteriors.co.uk www.beadlecromeinteriors.co.uk

2 Seater

W- 190 cm H- 87 cm D- 106 cm

## Large Chaise RHF/LHF

W- 129 cm H- 87 cm D- 175 cm

## Large Sofa End RHF/LHF

W- 129 cm H- 87 cm D- 106 cm