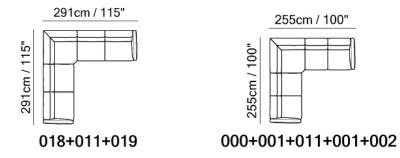

e





Beadle Crome Interiors Town Centre 44/52 Oxford Road Reading Berkshire RG1 7LA T 0118 958 1356 W www.beadlecromeinteriors.co.uk

www.beadlecromeinteriors.co.uk



95cm / 37"

95cm / 37"

95-157cm / 37-62"

| 95-157cm / 37-62" | <u>100cm</u> / 39' |
|-------------------|--------------------|
|                   | F50/F52            |
| .arge             | e Seat Wit         |

ith Li Left or Right Arm **Electric Recliner** 



Large Seat No Arms **Electric Recliner** 

| 11.      | 105cm / 41" |
|----------|-------------|
| 05cm / 4 | F           |
| ÷  [     | 011         |

**Corner Seat** 

101cm / 40"

| 59cm / 63" |         |   |
|------------|---------|---|
| -          |         |   |
| _          | 047/049 | 9 |

**Chaise Lounge Left** or Right Facing

## **Corner Sofas**