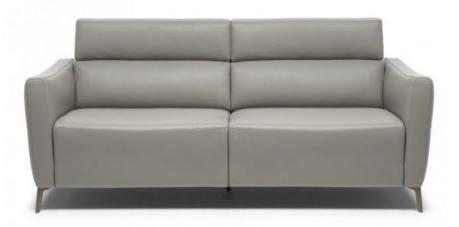

www.beadlecromeinteriors.co.uk

95cm / 37"

95cm / 37"

95-157cm / 37-62"

| 95-157cm / 37-62" | <u>100cm</u> / 39' |
|-------------------|--------------------|
|                   | F50/F52            |
| .arge             | e Seat Wit         |

ith Li Left or Right Arm **Electric Recliner** 

Large Seat No Arms **Electric Recliner** 

| 11.      | 105cm / 41" |
|----------|-------------|
| 05cm / 4 | F           |
| ÷  [     | 011         |

**Corner Seat** 

101cm / 40"

| 59cm / 63" |         |   |
|------------|---------|---|
| -          |         |   |
| _          | 047/049 | 9 |

**Chaise Lounge Left** or Right Facing