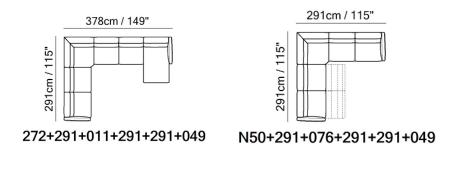

ere





Beadle Crome Interiors Town Centre 44/52 Oxford Road Reading Berkshire RG1 7LA T 0118 958 1356 W www.beadlecromeinteriors.co.uk

www.beadlecromeinteriors.co.uk



95cm / 37"

95cm / 37"

95-157cm / 37-62"

| 95-157cm / 37-62" | <u>100cm</u> / 39' |
|-------------------|--------------------|
|                   | F50/F52            |
| .arge             | e Seat Wit         |

ith Li Left or Right Arm **Electric Recliner** 



Large Seat No Arms **Electric Recliner** 

| 11.      | 105cm / 41" |
|----------|-------------|
| 05cm / 4 | F           |
| ÷  [     | 011         |

**Corner Seat** 

101cm / 40"

| 59cm / 63" |         |   |
|------------|---------|---|
| -          |         |   |
| _          | 047/049 | 9 |

**Chaise Lounge Left** or Right Facing

## **Corner Sofas**