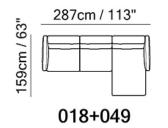

101cm / 40"

| 59cm / 63" |         |   |
|------------|---------|---|
| -          |         |   |
| _          | 047/049 | 9 |

**Chaise Lounge Left** or Right Facing