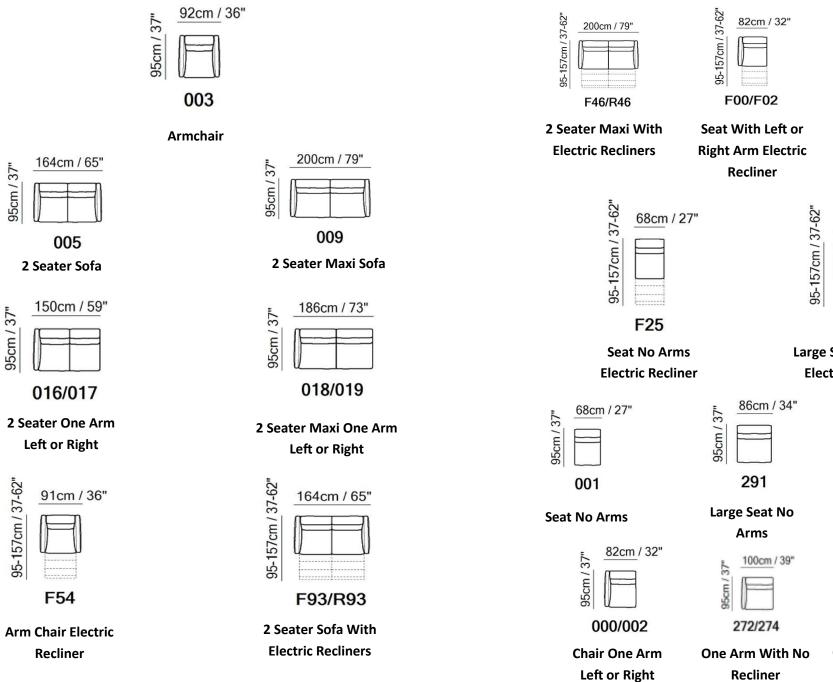

www.beadlecromeinteriors.co.uk

95cm / 37"

95cm / 37"

95-157cm / 37-62"

| 95-157cm / 37-62" | <u>100cm</u> / 39' |
|-------------------|--------------------|
|                   | F50/F52            |
| .arge             | e Seat Wit         |

ith Li Left or Right Arm **Electric Recliner** 

Large Seat No Arms **Electric Recliner** 

| 11.      | 105cm / 41" |
|----------|-------------|
| 05cm / 4 | F           |
| ÷  [     | 011         |

**Corner Seat** 

101cm / 40"

| 59cm / 63" |         |   |
|------------|---------|---|
| -          |         |   |
| _          | 047/049 | 9 |

**Chaise Lounge Left** or Right Facing