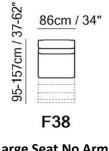

www.beadlecromeinteriors.co.uk

95cm / 37"

95cm / 37"

95-157cm / 37-62"

| 95-157cm / 37-62" | <u>100cm</u> / 39' |
|-------------------|--------------------|
|                   | F50/F52            |
| .arge             | e Seat Wit         |

ith Li Left or Right Arm **Electric Recliner** 

Large Seat No Arms **Electric Recliner** 

| 11.      | 105cm / 41" |
|----------|-------------|
| 05cm / 4 | F           |
| ÷  [     | 011         |

**Corner Seat** 