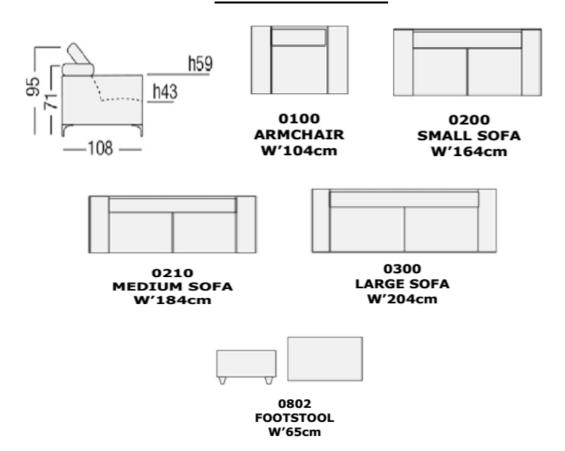

ries.







Beadle Crome Interiors Town Centre 44/52 Oxford Road Reading Berkshire RG1 7LA **T** 0118 958 1356 **W** www.beadlecromeinteriors.co.uk



## Azur Upholstery Range



The Azur Sofa range offers style and high levels of comfort and quality at highly attractive prices

The corner sofa features a cantilever base and metal detail that runs up the arm that will attract the attention and offers styling.

www.beadlecromeinteriors.co.uk

## <u>Azur</u>

Padding — Seat cushions, armrest, lumbar supports, backrests and headrest are made in a double density, high resilient polyurethane foam covered with a Dacron layer.

Frame — Hardwood combined with plywood

Headrest — Are equipped with manual adjustable mechanism for you to find your desired comfort position



## **Sofas And Chair**



## **Modular Corner Sections**