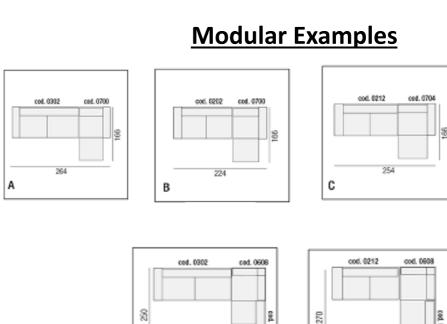

Town Centre 44/52 Oxford Road Reading Berkshire RG1 7LA **T** 0118 958 1356 **W** www.beadlecromeinteriors.co.uk



## Azur Upholstery Range



The Azur Sofa range offers style and high levels of comfort and quality at highly attractive prices

The corner sofa features a cantilever base and metal detail that runs up the arm that will attract the attention and offers styling.

www.beadlecromeinteriors.co.uk

## <u>Azur</u>

Padding — Seat cushions, armrest, lumbar supports, backrests and headrest are made in a double density, high resilient polyurethane foam covered with a Dacron layer.

Frame — Hardwood combined with plywood

Headrest — Are equipped with manual adjustable mechanism for you to find your desired comfort position



## **Sofas And Chair**



## **Modular Corner Sections**