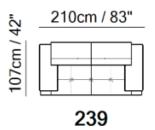

## **Corner Sofa**

2 Seater Maxi Sofa

286/287

Corner Chair Left or Right Terminal