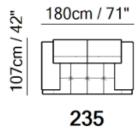

## **Corner Sofa**

2 Seater Maxi Sofa

286/287

Corner Chair Left or Right Terminal