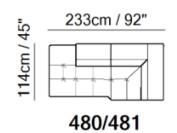

## **Corner Sofa**

2 Seater Maxi Sofa

286/287

Corner Chair Left or Right Terminal