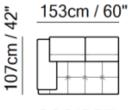

## **Corner Sofa**

2 Seater Maxi Sofa

286/287

Corner Chair Left or Right Terminal