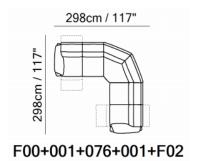

## Andrea Sofa Range

Andrea Sofa is available in leather or fabric, in a wide range of colours and configurations

www.beadlecromeinteriors.co.uk

**Extra Large Sofa** 

F00+F25+076+001+F02