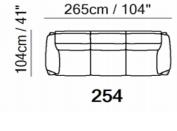

## **Corner Groups**

Armchair with recliner

**Small Sofa with Electric Recliners** 

Medium sofa with Electric Recliners

Large Sofa With Electric Recliners

Extra Large Sofa With Electric Recliners

**Armless Chair** 