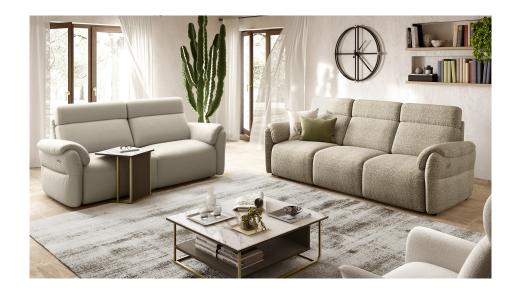

## Andrea Sofa Range

Andrea Sofa is available in leather or fabric, in a wide range of colours and configurations

www.beadlecromeinteriors.co.uk

**Extra Large Sofa** 

F00+F25+076+001+F02