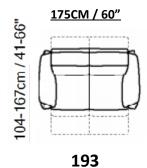

## **Corner Groups**

Armchair with recliner

**Small Sofa with Electric Recliners** 

Medium sofa with Electric Recliners

Large Sofa With Electric Recliners

Extra Large Sofa With Electric Recliners

**Armless Chair** 