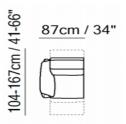

F00/F02

Seat Left or Right Arm With Electric Recliner

272/274

Armchair And A half With One Arm Left Or Right

**Corner Seat** 

000/002

Armchair With One Arm Left Or Right

Armless Chair And A Half