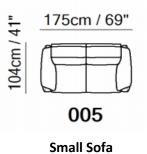

## **Corner Groups**

Armchair with recliner

**Small Sofa with Electric Recliners** 

Medium sofa with Electric Recliners

Large Sofa With Electric Recliners

Extra Large Sofa With Electric Recliners

**Armless Chair** 