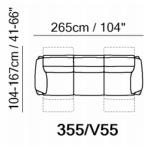

## **Corner Groups**

Armchair with recliner

**Small Sofa with Electric Recliners** 

Medium sofa with Electric Recliners

Large Sofa With Electric Recliners

Extra Large Sofa With Electric Recliners

**Armless Chair** 