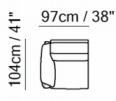

F50/F52

Large Seat Left or Right Arm With Electric Recliner

Seat Without Arms
With Electric Recliner

Large Seat Without Arms
With Electric Recliner