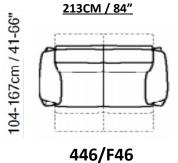

## **Corner Groups**

Armchair with recliner

**Small Sofa with Electric Recliners** 

Medium sofa with Electric Recliners

Large Sofa With Electric Recliners

Extra Large Sofa With Electric Recliners

**Armless Chair** 