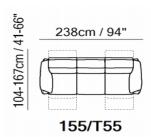

## **Corner Groups**

Armchair with recliner

**Small Sofa with Electric Recliners** 

Medium sofa with Electric Recliners

Large Sofa With Electric Recliners

Extra Large Sofa With Electric Recliners

**Armless Chair** 