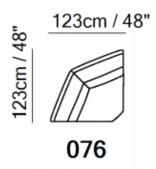

## Andrea Sofa Range

Andrea Sofa is available in leather or fabric, in a wide range of colours and configurations

www.beadlecromeinteriors.co.uk

**Extra Large Sofa** 

F00+F25+076+001+F02