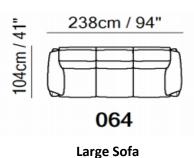

## **Corner Groups**

Armchair with recliner

**Small Sofa with Electric Recliners** 

Medium sofa with Electric Recliners

Large Sofa With Electric Recliners

Extra Large Sofa With Electric Recliners

**Armless Chair** 