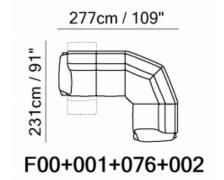

## **Corner Groups**

Armchair with recliner

**Small Sofa with Electric Recliners** 

Medium sofa with Electric Recliners

Large Sofa With Electric Recliners

Extra Large Sofa With Electric Recliners

**Armless Chair** 

F00/F02

Seat Left or Right Arm With Electric Recliner

272/274

Armchair And A half With One Arm Left Or Right

**Corner Seat** 

000/002

Armchair With One Arm Left Or Right

Armless Chair And A Half

F50/F52

Large Seat Left or Right Arm With Electric Recliner

Seat Without Arms
With Electric Recliner

Large Seat Without Arms
With Electric Recliner