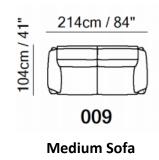

## **Corner Groups**

Armchair with recliner

**Small Sofa with Electric Recliners** 

Medium sofa with Electric Recliners

Large Sofa With Electric Recliners

Extra Large Sofa With Electric Recliners

**Armless Chair** 