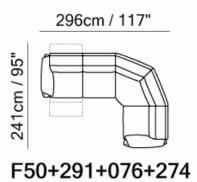

## **Corner Groups**

Armchair with recliner

**Small Sofa with Electric Recliners** 

Medium sofa with Electric Recliners

Large Sofa With Electric Recliners

Extra Large Sofa With Electric Recliners

**Armless Chair** 

F00/F02

Seat Left or Right Arm With Electric Recliner

272/274

Armchair And A half With One Arm Left Or Right

**Corner Seat** 

000/002

Armchair With One Arm Left Or Right

Armless Chair And A Half

F50/F52

Large Seat Left or Right Arm With Electric Recliner

Seat Without Arms
With Electric Recliner

Large Seat Without Arms
With Electric Recliner