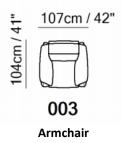

## **Corner Groups**

Armchair with recliner

**Small Sofa with Electric Recliners** 

Medium sofa with Electric Recliners

Large Sofa With Electric Recliners

Extra Large Sofa With Electric Recliners

**Armless Chair** 