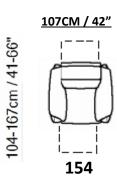

## **Corner Groups**

Armchair with recliner

**Small Sofa with Electric Recliners** 

Medium sofa with Electric Recliners

Large Sofa With Electric Recliners

Extra Large Sofa With Electric Recliners

**Armless Chair** 