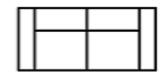

## **Mattress Size**

90cm x 190cm

2 Seater Sofa Bed

Width 155cm x Depth 100cm x Height 106cm

**Mattress Size** 

100cm x 190cm

3 Seater Sofa bed

Width 195cm x Depth 100cm x Height 106cm

**Mattress Size** 

140cm x 190cm

Width 175cm x Depth 100cm x

2.5 Seater Sofa Bed

Height 106cm

**Mattress Size** 

120cm x 190cm