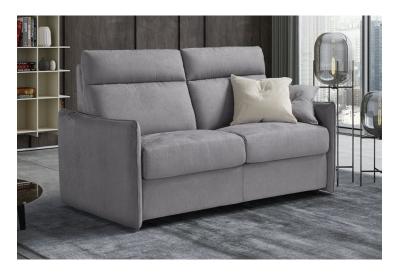

## **Dusk Sofa and Sofa Bed Range**

The Dusk Sofa bed offers high back comfort with compact dimensions. Easy to operate sofa bed action means converting from sofa to bed is with minimum fuss.

www.beadlecromeinteriors.co.uk

## **Arm Chair**

Width 95cm x Depth 100cm x Height 106cm

2 Seater Sofa

Width 155cm x Depth 100cm x Height 106cm

2.5 Seater Sofa

Width 175cm x Depth 100cm x Height 106cm

3 Seater Sofa

Width 195cm x Depth 100cm x Height 106cm