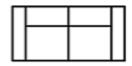

**Mattress Size** 

140cm x 190cm

Width 175cm x Depth 100cm x

2.5 Seater Sofa Bed

Height 106cm

**Mattress Size** 

120cm x 190cm

## 3 Seater Maxi Sofa Bed

Width 215cm x Depth 100cm x Height 106cm

**Mattress Size** 

160cm x 190cm

"Fully Extended All Of The Above Are 212cm L"