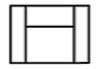

3 Seater Maxi Sofa

Width 215cm x Depth 100cm x Height 106cm

**Chair Bed** 

Width 125cm x Depth 100cm x Height 106cm

## **Mattress Size**

90cm x 190cm

2 Seater Sofa Bed

Width 155cm x Depth 100cm x Height 106cm

**Mattress Size** 

100cm x 190cm

3 Seater Sofa bed

Width 195cm x Depth 100cm x Height 106cm