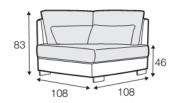

Bench right or left

Divan right or left

235

Corner 90°

Corner 35° right or left

160

2 Seater

3 Seater