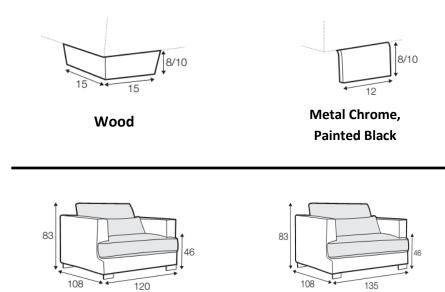

www.beadlecromeinteriors.co.uk

Legs

Armchair

Armchair Wide

Footstools

2 Seater left or right

2 Seater without armrest

3 Seater left or right

Bench right or left

Divan right or left

235

Corner 90°

Corner 35° right or left

160

2 Seater

3 Seater

3 Seater and Armchair Wide Right

2 Seater left or right and divan left or right

3 Seater without armrest

46

126

123

83

3 Seater left or right and divan left or right

2 Seater left or right, armchair without armrest and divan left or right

Divan left, 3 seater without armrest and divan right

3 Seater left or right, corner 90° and bench right or left

## **Modular Systems**

Armchair left or right

Armchair without armrest

Armchair wide left or right

Armchair wide without arms