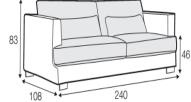

www.beadlecromeinteriors.co.uk

Legs

Armchair

Armchair Wide

Footstools

2 Seater left or right

2 Seater without armrest

3 Seater left or right

Bench right or left

Divan right or left

235

Corner 90°

Corner 35° right or left

160

2 Seater

3 Seater