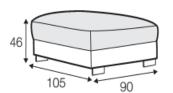

www.beadlecromeinteriors.co.uk

Legs

Armchair

Armchair Wide

Footstools

2 Seater left or right

2 Seater without armrest

3 Seater left or right