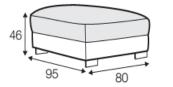

www.beadlecromeinteriors.co.uk

Legs

Armchair

Armchair Wide

Footstools

2 Seater left or right

2 Seater without armrest

3 Seater left or right