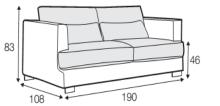

www.beadlecromeinteriors.co.uk

Legs

Armchair

Armchair Wide

Footstools

2 Seater left or right

2 Seater without armrest

3 Seater left or right

Bench right or left

Divan right or left

235

Corner 90°

Corner 35° right or left

160

2 Seater

3 Seater