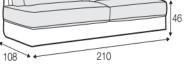

www.beadlecromeinteriors.co.uk

Legs

Armchair

Armchair Wide

Footstools

2 Seater left or right

2 Seater without armrest

3 Seater left or right

Bench right or left

Divan right or left

235

Corner 90°

Corner 35° right or left

160

2 Seater

3 Seater