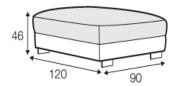

www.beadlecromeinteriors.co.uk

Legs

Armchair

Armchair Wide

Footstools

2 Seater left or right

2 Seater without armrest

3 Seater left or right