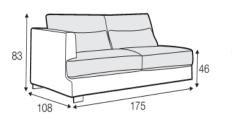

3 Seater and Armchair Wide Right

2 Seater left or right and divan left or right

3 Seater without armrest

46

126

123

83

3 Seater left or right and divan left or right