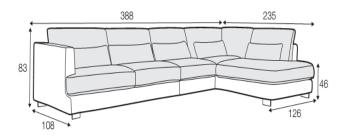

3 Seater and Armchair Wide Right

2 Seater left or right and divan left or right

3 Seater without armrest

46

126

123

83

3 Seater left or right and divan left or right

2 Seater left or right, armchair without armrest and divan left or right

Divan left, 3 seater without armrest and divan right

3 Seater left or right, corner 90° and bench right or left