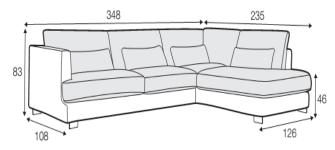

3 Seater and Armchair Wide Right

2 Seater left or right and divan left or right

3 Seater without armrest

46

126

123

83

3 Seater left or right and divan left or right

2 Seater left or right, armchair without armrest and divan left or right

Divan left, 3 seater without armrest and divan right

3 Seater left or right, corner 90° and bench right or left