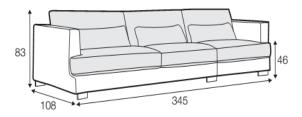

www.beadlecromeinteriors.co.uk

Legs

Armchair

Armchair Wide

Footstools

2 Seater left or right

2 Seater without armrest

3 Seater left or right

Bench right or left

Divan right or left

235

Corner 90°

Corner 35° right or left

160

2 Seater

3 Seater