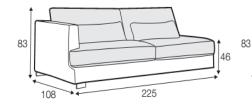

www.beadlecromeinteriors.co.uk

Legs

Armchair

Armchair Wide

Footstools

2 Seater left or right

2 Seater without armrest

3 Seater left or right

3 Seater and Armchair Wide Right

2 Seater left or right and divan left or right

3 Seater without armrest

46

126

123

83

3 Seater left or right and divan left or right