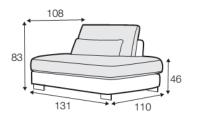

## **Modular Systems**

Armchair left or right

Armchair without armrest

Armchair wide left or right

Armchair wide without arms