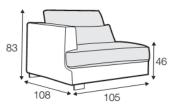

## **Modular Systems**

Armchair left or right

Armchair without armrest

Armchair wide left or right

Armchair wide without arms