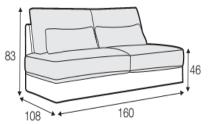

www.beadlecromeinteriors.co.uk

Legs

Armchair

Armchair Wide

Footstools

2 Seater left or right

2 Seater without armrest

3 Seater left or right

3 Seater and Armchair Wide Right

2 Seater left or right and divan left or right

3 Seater without armrest

46

126

123

83

3 Seater left or right and divan left or right