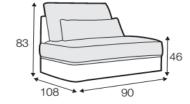

## **Modular Systems**

Armchair left or right

Armchair without armrest

Armchair wide left or right

Armchair wide without arms