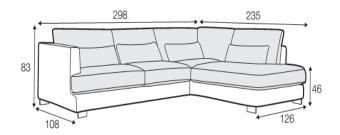

Bench right or left

Divan right or left

235

Corner 90°

Corner 35° right or left

160

2 Seater

3 Seater

3 Seater and Armchair Wide Right

2 Seater left or right and divan left or right

3 Seater without armrest

46

126

123

83

3 Seater left or right and divan left or right

2 Seater left or right, armchair without armrest and divan left or right

Divan left, 3 seater without armrest and divan right

3 Seater left or right, corner 90° and bench right or left