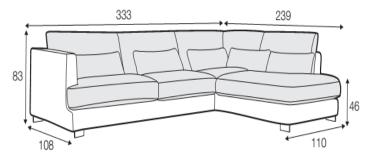

Bench right or left

Divan right or left

235

Corner 90°

Corner 35° right or left

160

2 Seater

3 Seater

3 Seater and Armchair Wide Right

2 Seater left or right and divan left or right

3 Seater without armrest

46

126

123

83

3 Seater left or right and divan left or right

2 Seater left or right, armchair without armrest and divan left or right

Divan left, 3 seater without armrest and divan right

3 Seater left or right, corner 90° and bench right or left