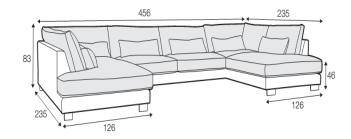

3 Seater and Armchair Wide Right

2 Seater left or right and divan left or right

3 Seater without armrest

46

126

123

83

3 Seater left or right and divan left or right

2 Seater left or right, armchair without armrest and divan left or right

Divan left, 3 seater without armrest and divan right

3 Seater left or right, corner 90° and bench right or left