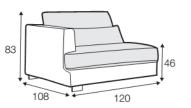

## **Modular Systems**

Armchair left or right

Armchair without armrest

Armchair wide left or right

Armchair wide without arms