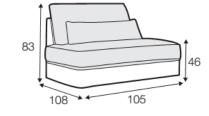

Bench right or left

Divan right or left

235

Corner 90°

Corner 35° right or left

160

2 Seater

3 Seater